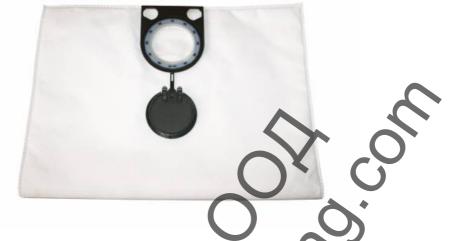

## 5 Fleece filter bags - 20 I, AS 1200, ASA 1201, AS 20 L (631629000)

Order no. 631629000 EAN 4061792180505

Product may differ from Image

- Fleece filter bags are better and easy to open out than paper ones
- Well suited for applications where small amounts of fine dust are generated (e.g. grinding and removal of paint and lacquer coatings or short drilling jobs with small diameters)
- Ideal for use with wood processing machines, such as routers, planer thicknessers, small random orbital sanders and orbital sanders etc.
- Improved mechanical stability